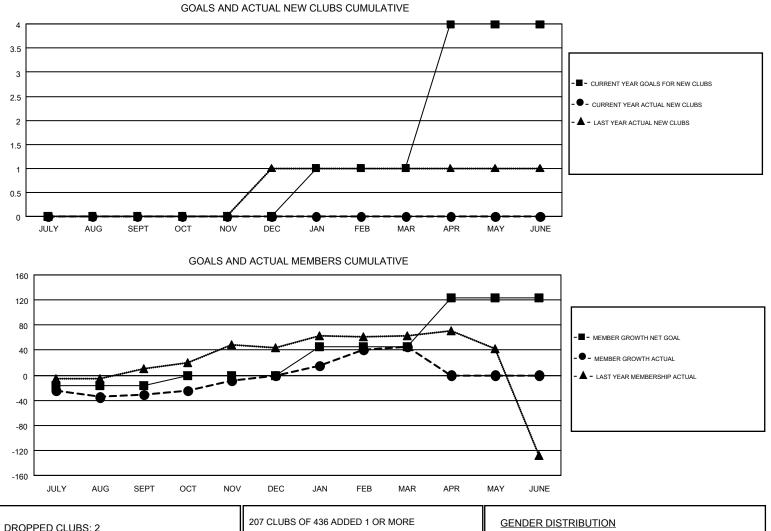

## GMT: JOOST PAIJMANS

GMT CA 4

Results as of: 3/31/2018

| Clubs         |               |             |               | Members               |                           |                         |                                                    |  |
|---------------|---------------|-------------|---------------|-----------------------|---------------------------|-------------------------|----------------------------------------------------|--|
|               | RESULTS FOR   | R 2017-2018 |               | RESULTS FOR 2017-2018 |                           |                         |                                                    |  |
| QUARTER       | NEW CLUB GOAL | NEW CLUBS   | DROPPED CLUBS | QUARTER               | MEMBER GROWTH NET<br>GOAL | MEMBER GROWTH<br>ACTUAL | DROPPED<br>MEMBERS ACTUAL<br>(including transfers) |  |
| JULY/AUG/SEPT | 0             | 0           | 2             | JULY/AUG/SEPT         | -17                       | 97                      | 119                                                |  |
| OCT/NOV/DEC   | 0             | 0           | 0             | OCT/NOV/DEC           | 16                        | 146                     | 103                                                |  |
| JAN/FEB/MAR   | 1             | 0           | 0             | JAN/FEB/MAR           | 46                        | 194                     | 120                                                |  |
| APR/MAY/JUNE  | 3             | 0           | 0             | APR/MAY/JUNE          | 79                        | 0                       | 0                                                  |  |

| DROPPED CLUBS: 2 |     | 207 CLUBS OF 436 ADDED 1 OR MORE | GENDER DISTRIBUTION                |                |    |
|------------------|-----|----------------------------------|------------------------------------|----------------|----|
|                  |     | NEW MEMBERS                      | MALE                               | 9,724 (85.18%) |    |
|                  |     |                                  | FEMALE                             | 1,692 (14.82%) |    |
| DROPPED MEMBERS  |     |                                  |                                    |                |    |
| DECEASED         | 55  | CLICK HERE FOR CUMULATIVE        | TOTAL FAMILY UNIT MEMBERS          |                | 10 |
| CLUB CANCELLED   | 25  | MEMBERSHIP DATA                  |                                    |                |    |
| OTHER            | 262 |                                  | FAMILY MEMBERS PAYING HALF<br>DUES |                | 5  |
| TOTAL            | 342 |                                  | DOEG                               |                |    |
|                  |     |                                  |                                    |                |    |